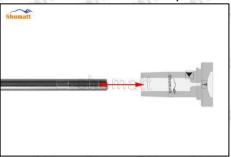

### 2.1.F00VC01378 Injector Valve Assembly's Installation Precautions

- (1) Clean the injector valve assembly in an ultrasonic cleaner for 3-5 minutes before installation, so as to make the stains, dust, rust-proof oil oxides, paraffin base, naphthenic base, intermediate base, salt, lead naphthenate, zinc naphthenate, sodium petroleum sulfonate, barium petroleum sulfonate, calcium petroleum sulfonate, tallow diamine trioleate, rosinamine on the surface of the valve assembly fall off.
- (2) Use compressed air to clean the cleaning fluid attached to the surface of the valve assembly after cleaning, and clean it up to the standard of use, as below
- (3) When installing the valve stem, make sure that the valve stem and the bonnet must ensure that the valve stem can move smoothly in it. as below

Mob/Whatsapp: +86 13410541523 Tel: +8675523215133

Email: <u>ruby@shumatt.com</u> Website: <u>www.shumatt.com</u>

(4) When installing the valve stem, make sure that the valve stem and the bonnet must ensure that the valve stem can move smoothly in it. as below

If the injector steel ball and the ball seat are not installed in accordance with the standard, it may cause serious damage to the injector valve assembly