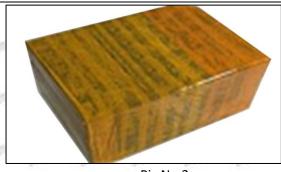

### 3.7.F00VC01378 Valve Assembly's Packing

**Domestic express packaging:** Usually wrapped in waterproof scotch tape, such as picture No.2.

International express packaging: Wrapped with waterproof yellow tape After wrapping the black protective film, such as picture No. 3.

Pic No.1 **Domestic express packaging:** 

Wrapped by Transparent tape

Pic No.2

International express packaging:

Wrapped with yellow tape after wrapping black protective film

Pic No.3

**Pallet Shipping:** Use pallet that meet export requirements, and use white wrapping protective film to wrap and bind with cable ties