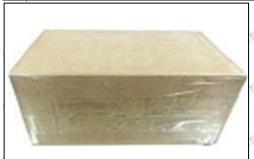

### 3.7.F00VC01378 Valve Assembly's Packing

**Domestic express packaging:** Usually wrapped in waterproof scotch tape, such as picture No.2.

International express packaging: Wrapped with waterproof yellow tape After wrapping the black protective film, such as picture No. 3.

Pic No.1 **Domestic express packaging:** 

Wrapped by Transparent tape

Pic No.2

International express packaging:

Wrapped with yellow tape after wrapping black protective film

Pic No.3

**Pallet Shipping:** Use pallet that meet export requirements, and use white wrapping protective film to wrap and bind with cable ties