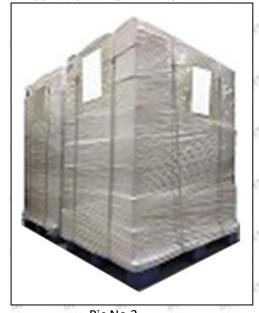

Pallet Shipping: Use fumigation free and recycling trays that meet export requirements, and use white wrapping protective film to wrap and bind with cable ties for the outside, such as picture No. 4, Also, the products can be packaged according to customers' requirements.

Pic No.1 **Domestic express packaging:** 

Wrapped by Transparent tape

Pic No.2

International express packaging:

Wrapped with yellow tape after wrapping black protective film

Pic No.3

**Pallet Shipping:** Use pallet that meet export requirements, and use white wrapping protective film to wrap and bind with cable ties