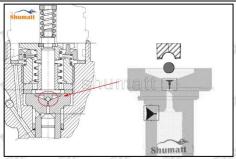

### 2.1.F00VC01378 Injector Valve Assembly's Installation Precautions

- (1) Clean the injector valve assembly in an ultrasonic cleaner for 3-5 minutes before installation, so as to make the stains, dust, rust-proof oil oxides, paraffin base, naphthenic base, intermediate base, salt, lead naphthenate, zinc naphthenate, sodium petroleum sulfonate, barium petroleum sulfonate, calcium petroleum sulfonate, tallow diamine trioleate, rosinamine on the surface of the valve assembly fall off.
- (2) Use compressed air to clean the cleaning fluid attached to the surface of the valve assembly after cleaning, and clean it up to the standard of use, as below
- (3) When installing the valve stem, make sure that the valve stem and the bonnet must ensure that the valve stem can move smoothly in it. as below

Mob/Whatsapp: +86 13410541523 Tel: +8675523215133

Email: <u>ruby@shumatt.com</u> Website: <u>www.shumatt.com</u>

(4) When installing the valve stem, make sure that the valve stem and the bonnet must ensure that the valve stem can move smoothly in it. as below

If the injector steel ball and the ball seat are not installed in accordance with the standard, it may cause serious damage to the injector valve assembly