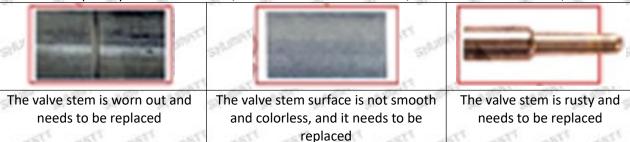

### (2) Valve Rod

Microscope amplification 20 times, check the valve rod for wear, not smooth surface color, rust

The excessive clearance between the stem wear and the housing and between the cap causes an injector delay

**A** The valve stem lag will cause the injector to start the solenoid to start, and the oil needle can not return quickly after the nozzle is opened

• Check the injector components before replacing the injector valve assembly according following the injector service manual to avoid further damage to the injector valve assembly.