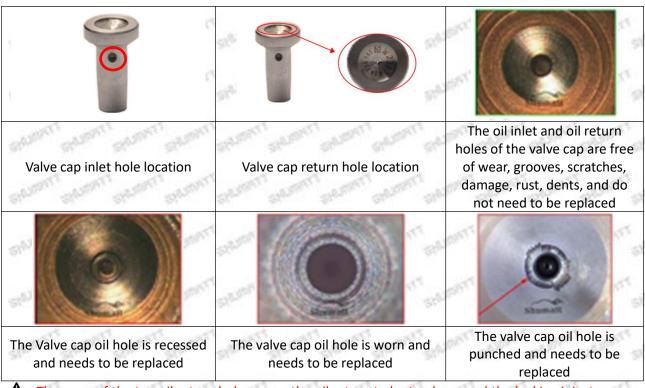

### (1) Valve Cap

Under the microscope, magnify 20 times to check that the oil inlet hole of the valve cap and the oil return hole of the bonnet are not worn, grooved, scratched, damaged, rusted or dented.

The wear of the top oil return hole causes the oil return to be too large and the leaking injector cannot inject oil

⚠ The side inlet hole is blocked causing the injector to establish the pressure chamber and the injector to function normally

Mob/Whatsapp: +86 13410541523 Tel: +8675523215133

Email: <u>ruby@shumatt.com</u> Website: <u>www.shumatt.com</u>

A Wear of the co

Wear of the cap cavity can cause the injector to work properly when the injector is badly delayed.